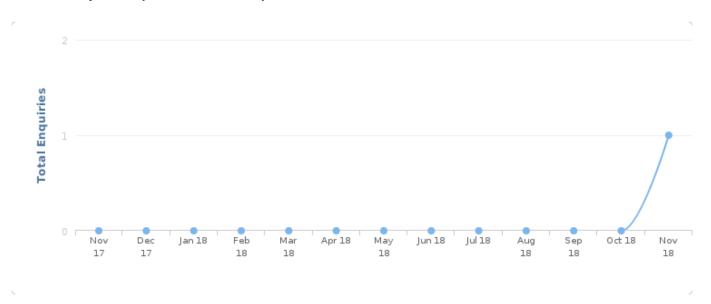

## **Credit Enquiries**

Entity has 1 credit enquiries within the last 5 years. Entity has 1 credit enquiries within the last 12 months.

#### **Ordered by Industry (Last 12 Months)**

| Industry                                            | Number of Enquiries |
|-----------------------------------------------------|---------------------|
| Professional, Scientific and Technical Services (M) | 1                   |
| TOTAL ENQUIRIES                                     | 1                   |

#### **Ordered by Date (Last 12 Months)**

| Industry                                            | Date       |
|-----------------------------------------------------|------------|
| Professional, Scientific and Technical Services (M) | 29-11-2018 |