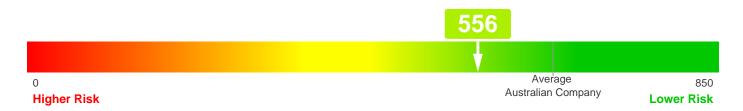

#### Risk Data

| Summar | У |
|--------|---|
|--------|---|

**Court Actions:** 0 **Payment Defaults:** 0 **ASIC Insolvency & Published** 0 Notices: **Mercantile Enquiries:** 0 **Critical ASIC Documents:** 0 **Credit Score:** 556 Credit Enquiries - Last 5 Years: **Credit Enquiries - Last 12** Months: 1

The score is based between 0 and 850 index points with a higher score considered lower risk while lower scores are deemed to be riskier entities. It should be used in partnership with your internal credit procedures and policies.

#### Recommendations

| Range     | Risk level | Recommendation                                                                                                                                                      |
|-----------|------------|---------------------------------------------------------------------------------------------------------------------------------------------------------------------|
| 0         | Critical   | ACN deregistered or ABN cancelled.                                                                                                                                  |
| 1 - 125   | Critical   | Entity has a critical status and significant adverse information present. Trading eligibility must be considered.                                                   |
| 126 - 250 | Very High  | Entity has multiple pieces of adverse information present. COD trading highly recommended.                                                                          |
| 251 - 450 | High       | Entity has a below average creditworthiness score and some adverse information may be present. Trade with caution, monitor closely and consider your payment terms. |
| 451 - 550 | Moderate   | Entity has moderate creditworthiness with or without adverse information. Monitor ongoing payment behaviour.                                                        |
| 551 - 850 | Low        | Entity has acceptable creditworthiness. Extend terms within consideration.                                                                                          |