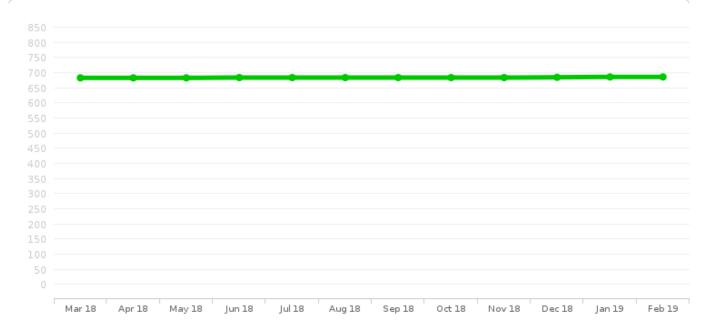

quiries registered.

Report Date: 12-02-2019 13:33:52

Vol 7

Phone 1300 50 13 12 | Email admin@creditorwatch.com.au

(creditor) watch

#### **Credit Score**

The score is a statistically based score indicating an entity's credit worthiness. The score ultimately ranks entities based on their riskiness and is designed to assist you in making more informed and consistent credit decisions.

The score is based between 0 and 850 index points with a higher score considered lower risk while lower scores are deemed to be riskier entities. It should be used in partnership with your internal credit procedures and policies.

Entity has acceptable creditworthiness. Extend terms within consideration.

Entity has a 1.20% chance of failure within the next 12 months.



#### **Historical Credit Scores**



#### Recommendations

| Range     | Risk level | Recommendation                                                                                                                                                      |
|-----------|------------|---------------------------------------------------------------------------------------------------------------------------------------------------------------------|
| 0         | Critical   | ACN deregistered or ABN cancelled.                                                                                                                                  |
| 1 - 125   | Critical   | Entity has a critical status and significant adverse information present. Trading eligibility must be considered.                                                   |
| 12