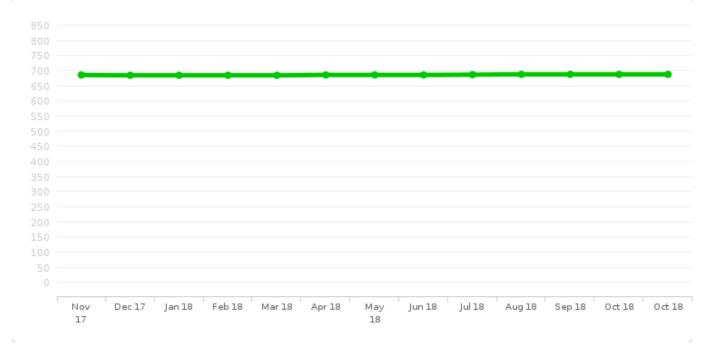

ed Mercantile Enquiries**

|--|

There are no mercantile enquiries registered.

(creditor)watch

156

Report Date: 19-10-2018 15:41:39

#### **Credit Score**

The score is a statistically based score indicating an entity's credit worthiness. The score ultimately ranks entities based on their riskiness and is designed to assist you in making more informed and consistent credit decisions.

The score is based between 0 and 850 index points with a higher score considered lower risk while lower scores are deemed to be riskier entities. It should be used in partnership with your internal credit procedures and policies.

Entity has acceptable creditworthiness. Extend terms within consideration.

Entity has a 1.20% chance of failure within the next 12 months.



#### **Historical Credit Scores**



#### Recommendations

| Range     | Risk level | Recommendation                                                                                                                                                      |
|-----------|------------|---------------------------------------------------------------------------------------------------------------------------------------------------------------------|
| 0         | Critical   | ACN deregistered or ABN cancelled.                                                                                                                                  |
| 1 - 125   | Critical   | Entity has a critical status and significant adverse information present. Trading eligibility must be considered.                                                   |
| 12