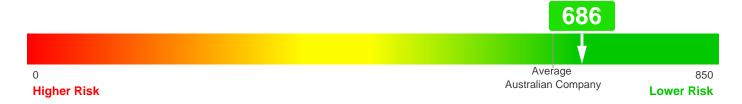

#### Risk Data

| Summar | y |
|--------|---|
|--------|---|

| Court Actions:                        | 0   |
|---------------------------------------|-----|
| Payment Defaults:                     | 0   |
| ASIC Published Notices:               | 0   |
| Mercantile Enquiries:                 | 0   |
| Critical ASIC Documents:              | 0   |
| Credit Score:                         | 684 |
| Credit Enquiries - Last 5 Years:      | 1   |
| Credit Enquiries - Last 12<br>Months: | 1   |

#### **Credit Score**

The score is a statistically based score indicating an entity's credit worthiness. The score ultimately ranks entities based on their riskiness and is designed to assist you in making more informed and consistent credit decisions.

The score is based between 0 and 850 index points with a higher score considered lower risk while lower scores are deemed to be riskier entities. It should be used in partnership with your internal credit procedures and policies.

Entity has acceptable creditworthiness. Extend terms within consideration.

Entity has a 1.20% chance of failure within the next 12 months.

#### Recommendations

| Range     | Risk level | Recommendation                                                                                                                                                      |
|-----------|------------|---------------------------------------------------------------------------------------------------------------------------------------------------------------------|
| 0         | Critical   | ACN deregistered or ABN cancelled.                                                                                                                                  |
| 1 - 125   | Critical   | Entity has a critical status and significant adverse information present. Trading eligibility must be considered.                                                   |
| 126 - 250 | Very High  | Entity has multiple pieces of adverse information present. COD trading highly recommended.                                                                          |
| 251 - 450 | High       | Entity has a below average creditworthiness score and some adverse information may be present. Trade with caution, monitor closely and consider your payment terms. |
| 451 - 550 | Moderate   | Entity has moderate creditworthiness with or without adverse information. Monitor ongoing payment behaviour.                                                        |
| 551 - 850 | Low        | Entity has acceptable creditworthiness. Extend terms within consideration.                                                                                          |