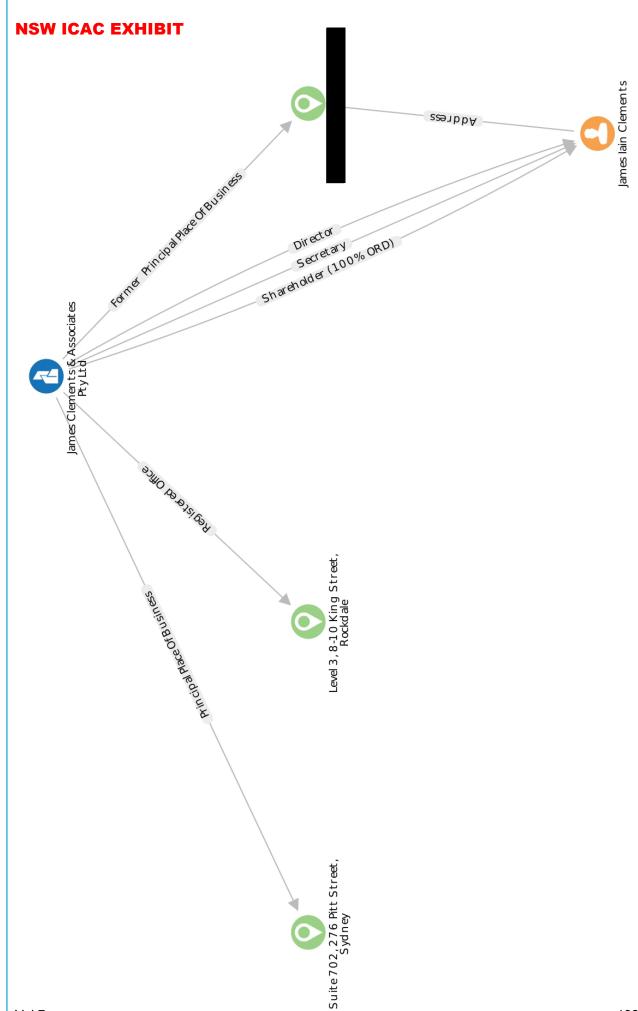

#### - 610 395 830 JAMES CLEMENTS & ASSOCIATES PTY LTD -

ACN (Australian 610 395 830 Document No.

ABN: 70 610 395 830

Current Name: JAMES CLEMENTS & ASSOCIATES PTY LTD

Registered in: New South Wales

**Registration Date:** 27/01/2016 **Review Date:** 27/01/2020

#### - Current Organisation Details -

Name: JAMES CLEMENTS & ASSOCIATES PTY LTD 2E3037551

Name Start Date: 27/01/2016 Status: Registered

Type: Australian Proprietary Company

Class: Limited By Shares
Sub Class: Proprietary Company

#### - Company Addresses -

- Registered Office 2E3037551

Address: KAMPER CHARTERED ACCOUNTANTS LEVEL 3 8-10 KING STREET

**ROCKDALE NSW 2216** 

**Start Date:** 27/01/2016

- Principal Place of Business 6E1007588

Address: SUITE 702 276 PITT STREET SYDNEY NSW 2000

**Start Date:** 06/12/2017

#### - Previous Principal Place of Business 2E3037551

Address:

 Start Date:
 27/01/2016

 Cease Date:
 05/12/2017

#### **Directors**

Name: JAMES IAIN CLEMENTS

2E3037551

Address:

Birth Details:

Appointment Date: 27/01/2016

Cease Date: //

#### **Secretaries**

Name: JAMES IAIN CLEMENTS

2E3037551

Address:

Birth Details:

27/01/2016

Appointment Date: Cease Date:

//

#### Current

Class: ORDINARY SHARES

2E3037551

**Number of Shares** 

Issued:

1

Total Amount Paid /

Taken to be Paid:

#### <u>Current</u>

- <u>Holding</u> -

**Class:** ORD **Number Held:** 1 2E3037551

Beneficially Owned: Yes Fully Paid: Yes

- Members -

Address:

Joint Holding:

No