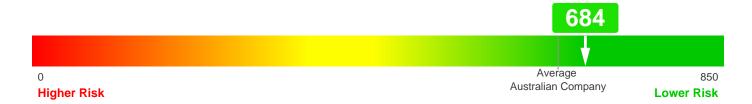

#### Risk Data

| Summar | y |
|--------|---|
|--------|---|

| Court Actions:                        | 0   |
|---------------------------------------|-----|
| Payment Defaults:                     | 0   |
| ASIC Published Notices:               | 0   |
| Mercantile Enquiries:                 | 0   |
| Critical ASIC Documents:              | 0   |
| Credit Score:                         | 684 |
| Credit Enquiries - Last 5 Years:      | 1   |
| Credit Enquiries - Last 12<br>Months: | 1   |

#### **Credit Score**

The score is a statistically based score indicating an entity's credit worthiness. The score ultimately ranks entities based on their riskiness and is designed to assist you in making more informed and consistent credit decisions.

The score is based between 0 and 850 index points with a higher score considered lower risk while lower scores are deemed to be riskier entities. It should be used in partnership with your internal credit procedures and policies.

Entity has acceptable creditworthiness. Extend terms within consideration.

Entity has a 1.20% chance of failure within the next 12 months.