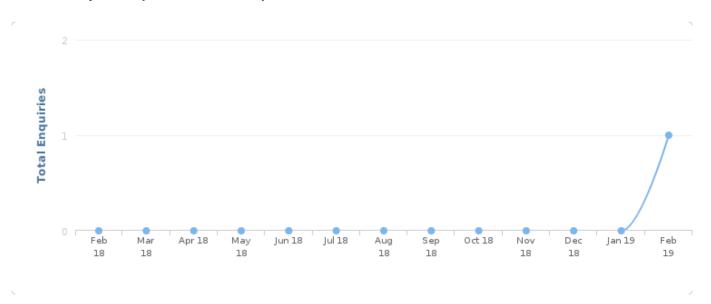

## **Credit Enquiries**

Entity has 1 credit enquiries within the last 5 years. Entity has 1 credit enquiries within the last 12 months.

## **Credit Enquiries (Last 12 Months)**